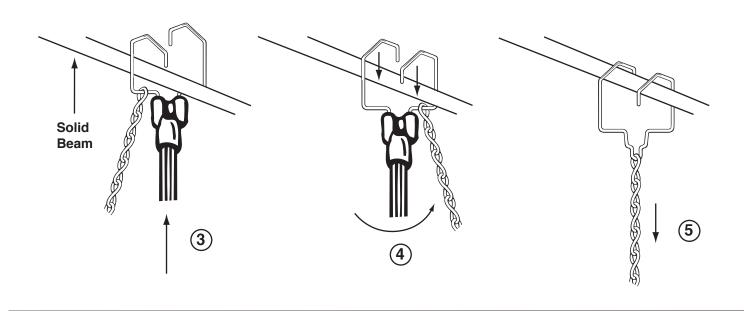

- Lift Installation Pole up to solid beam in store. Continue to lift up until Ceiling Hook is surrounding the solid beam.
- Twist Installation Pole about a quarter turn. Lower Installation Pole until Ceiling Hook can rest on beam.
- Remove Installation Pole from Ceiling Hook and let Jack Chain settle into the neck of the Ceiling Hook.