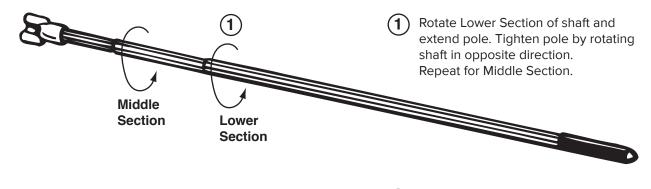

NOTE: 2 lengths of Chain per ceiling hook are included along with S-Hooks for adapting to ceiling height.

Place the Jack Chain onto "Warehouse Ceiling Hook for Solid Beam". Keep the Jack Chain off to the side and away from the neck of the Ceiling Hook. Lower neck of Ceiling Hook into the top of the Installation Pole.