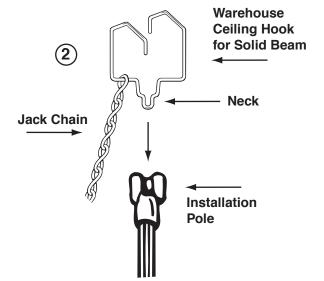

NOTE: 2 lengths of Chain per ceiling hook are included along with S-Hooks for adapting to ceiling height.

Place the Jack Chain onto "Warehouse Ceiling Hook for Solid Beam". Keep the Jack Chain off to the side and away from the neck of the Ceiling Hook. Lower neck of Ceiling Hook into the top of the Installation Pole.